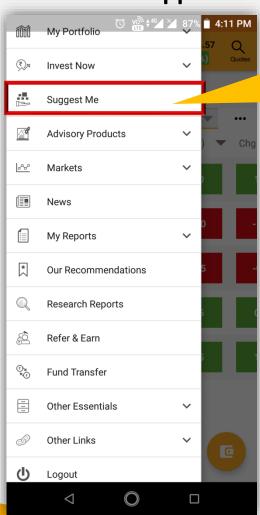

# Saathi App

There are 2 ways to access Suggest Me tool:

- 1. Lead View page
- 2. Menu

#### Path 2: From Menu

There are 2 ways to access Suggest Me tool:

- 1. Lead View page
- 2. Menu