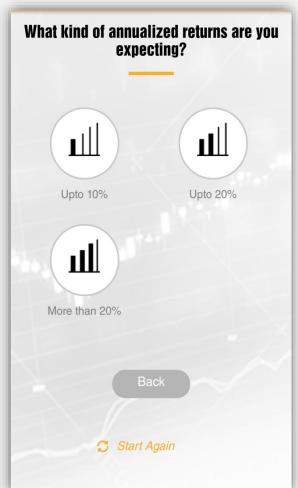

### **The 5 Common Needs**

- 1) I want 10% annual returns, tell me what to do
- 2) I want higher returns versus my investments in FD's or Gold
- 3) I have cash, tell me where to invest
- 4) Show me complete product offering to choose from
- 5) My portfolio is not performing, how do I improve it

#### Have a Return in Mind

Tell us your desired rate of return, we'll help you achieve it