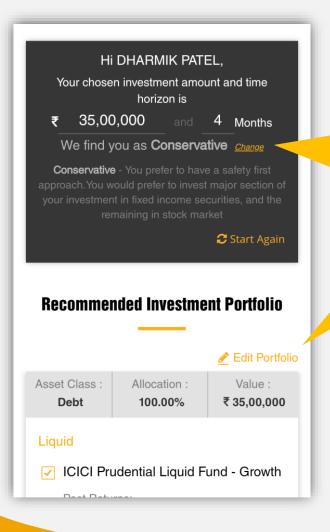

# **Suggested Recommendations**

You can **edit** your Investment amount, time horizon as well as risk profile

# **Suggested Recommendations**