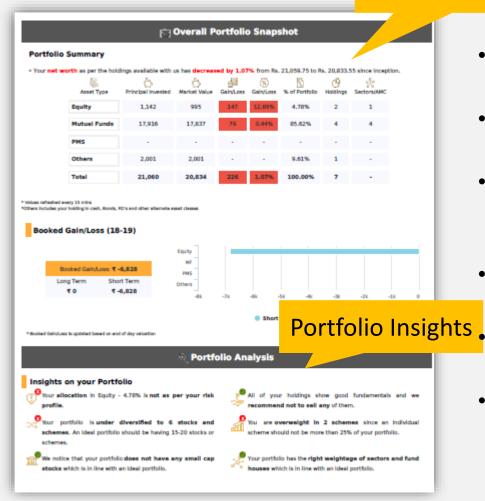

### Portfolio Summary

- Holistic asset allocation model as per your identified risk profile
- Personalized insights on what is good and bad on your portfolio
- Opportunity for lowering risk and increasing return in each asset class
- Flexibility to remove asset class, stocks or schemes
  - One click **instant execution** across portfolio
- Multi language tool available in English, Hindi, Gujarati and Tamil

### Asset wise analytics