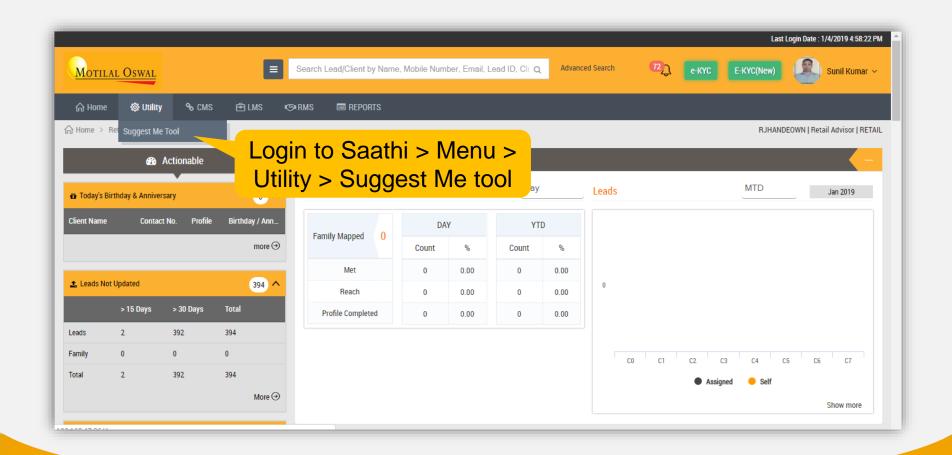

#### Path 2: From Menu

There are 2 ways to access Suggest Me tool:

- 1. Lead View page
- 2. Menu

#### Path 2: From Menu