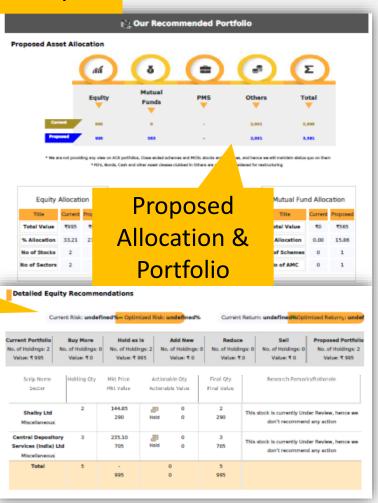

### Portfolio Summary

- Holistic asset allocation model as per your identified risk profile
- Personalized insights on what is good and bad on your portfolio
- Opportunity for lowering risk and increasing return in each asset class
- Flexibility to remove asset class, stocks or schemes
  - One click **instant execution** across portfolio
- Multi language tool available in English, Hindi, Gujarati and Tamil