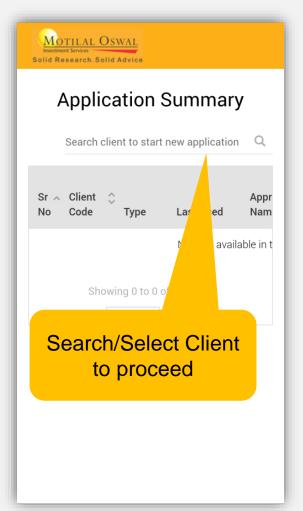

s or schemes
  - One click **instant execution** across portfolio
- Multi language tool available in English, Hindi, Gujarati and Tamil

### **Need 5: Restructure Portfolio**



### Asset wise analytics







# From where can you access Suggest Me Tool?

- 1. Uppermost App & Web
- 2. Advisory Dashboard
- 3. Saathi App & Web (CRM)
- 4. Investor App/Web
- 5. Website/M-site



# **Uppermost Web**

# **Uppermost Web**





# **Uppermost Web**



### **Application Summary**





# **Uppermost App**

# **Uppermost App**

















### **Advisory Dashboard – Home page**





#### **Client Dashboard**





# Saathi App

There are 2 ways to access Suggest Me tool:

- 1. Lead View page
- 2. Menu

# Saathi App



### Path 1: From Lead View Page







# Saathi App



#### Path 2: From Menu









There are 2 ways to access Suggest Me tool:

- 1. Lead View page
- 2. Menu



### Path 1: From Lead View Page





### Path 1: From Lead View Page





#### Path 2: From Menu





#### Path 2: From Menu





# **MO Investor App**

## **MO Investor App**



### **MO Investor App**



Open MO Investor
App > Go to Menu >
Click on Suggest Me

You can choose any 1 of the 5 basic needs of an Investor





# **MO Investor Web**

### **MO Investor Web**







# Website

### Website







# **Mobile site**

### **Mobile site**







# **Thank You**