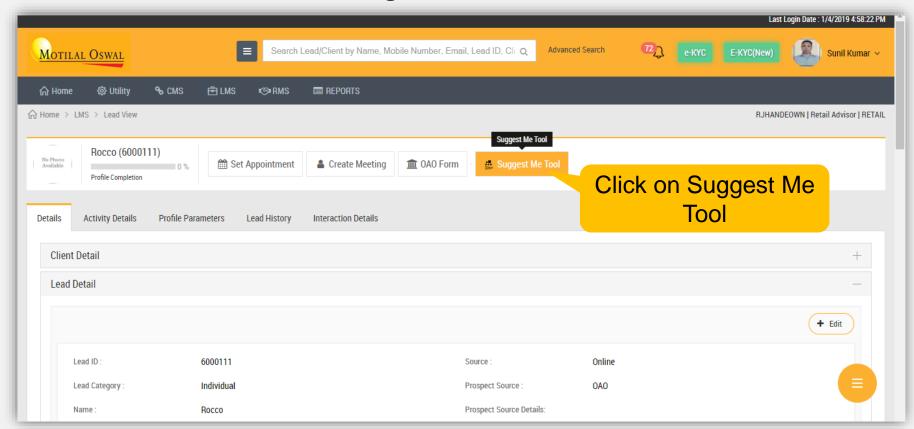

tructure Portfolio**



### Asset wise analytics







# From where can you access Suggest Me Tool?

- 1. Uppermost App & Web
- 2. Advisory Dashboard
- 3. Saathi App & Web (CRM)
- 4. Investor App/Web
- 5. Website/M-site



# **Uppermost Web**

# **Uppermost Web**





# **Uppermost Web**



### **Application Summary**





# **Uppermost App**

# **Uppermost App**

















### **Advisory Dashboard – Home page**





#### **Client Dashboard**





# Saathi App

There are 2 ways to access Suggest Me tool:

- 1. Lead View page
- 2. Menu

# Saathi App



### Path 1: From Lead View Page







# Saathi App



#### Path 2: From Menu









There are 2 ways to access Suggest Me tool:

- 1. Lead View page
- 2. Menu



### Path 1: From Lead View Page





### Path 1: From Lead View Page





#### Path 2: From Menu





#### Path 2: From Menu





# **MO Investor App**

## **MO Investor App**



### **MO Investor App**



Open MO Investor
App > Go to Menu >
Click on Suggest Me

You can choose any 1 of the 5 basic needs of an Investor





# **MO Investor Web**

### **MO Investor Web**







# Website

### Website







# **Mobile site**

### **Mobile site**







# **Thank You**