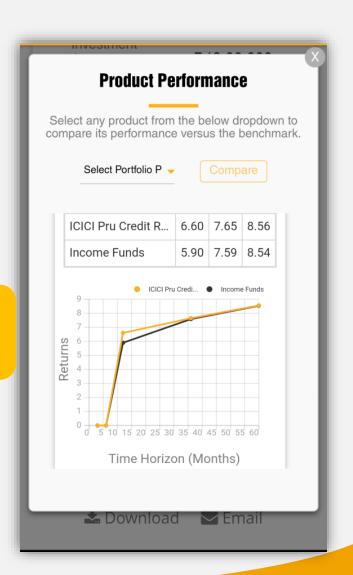

# **Suggested Recommendations**

**Product Performance:** Compare product performances against benchamrk and other products

### **Compare Product Performance**

You can **compare** product performance