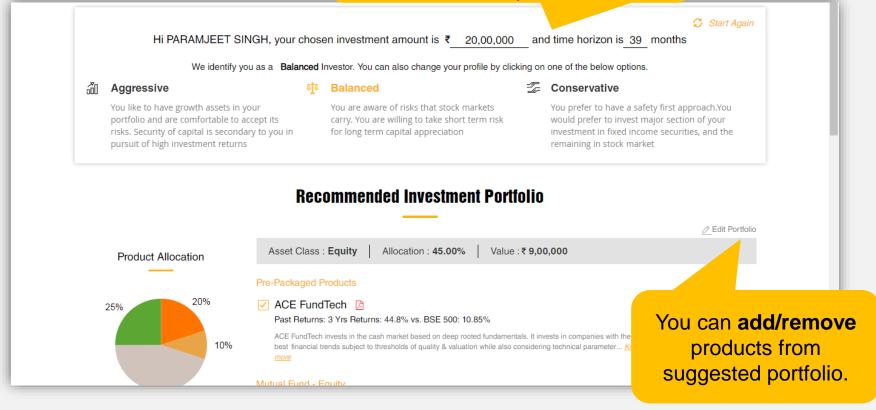

# **Suggested Recommendations**

You can **edit** your Investment amount, time horizon as well as risk profile

# **Suggested Recommendations**

#### **Recommended Products**

You can **edit** your Investment amount, time horizon as well as risk profile

You can **add/remove** products from suggested portfolio.

You can **change** allocation of products