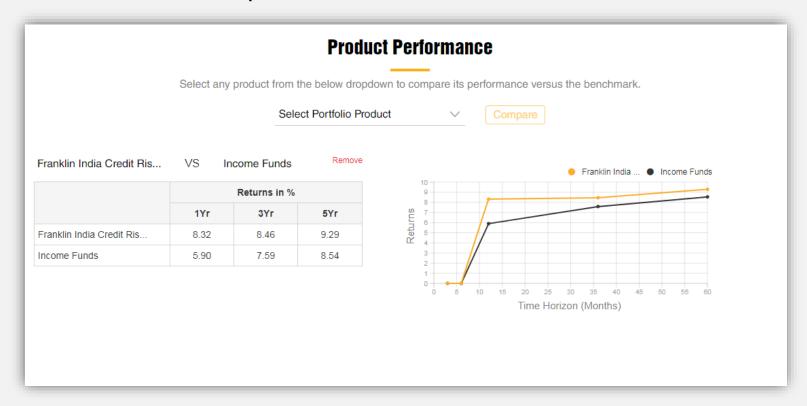

# **Suggested Recommendations**

**Product Performance:** Compare product performances against benchamrk and other products

### **Compare Product Performance**

You can **compare** product performance