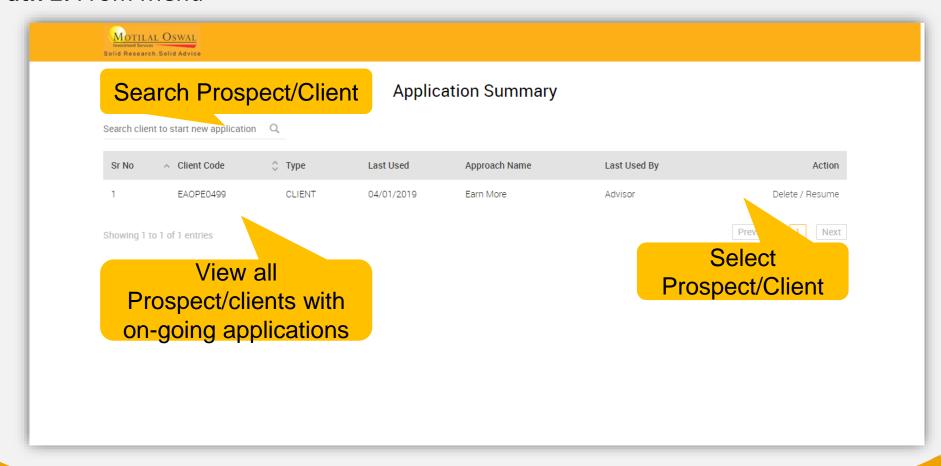

# From where can you access Suggest Me Tool?

- 1. Uppermost App & Web
- 2. Advisory Dashboard
- 3. Saathi App & Web (CRM)
- 4. Investor App/Web
- 5. Website/M-site



# **Uppermost Web**

# **Uppermost Web**





# **Uppermost Web**



### **Application Summary**





# **Uppermost App**

# **Uppermost App**

















### **Advisory Dashboard – Home page**





#### **Client Dashboard**





# Saathi App

There are 2 ways to access Suggest Me tool:

- 1. Lead View page
- 2. Menu

# Saathi App



### Path 1: From Lead View Page







# Saathi App



#### Path 2: From Menu









There are 2 ways to access Suggest Me tool:

- 1. Lead View page
- 2. Menu



### Path 1: From Lead View Page





### Path 1: From Lead View Page





#### Path 2: From Menu





#### Path 2: From Menu





# **MO Investor App**

## **MO Investor App**



### **MO Investor App**



Open MO Investor
App > Go to Menu >
Click on Suggest Me

You can choose any 1 of the 5 basic needs of an Investor





# **MO Investor Web**

### **MO Investor Web**







# Website

### Website







# **Mobile site**

### **Mobile site**







# **Thank You**