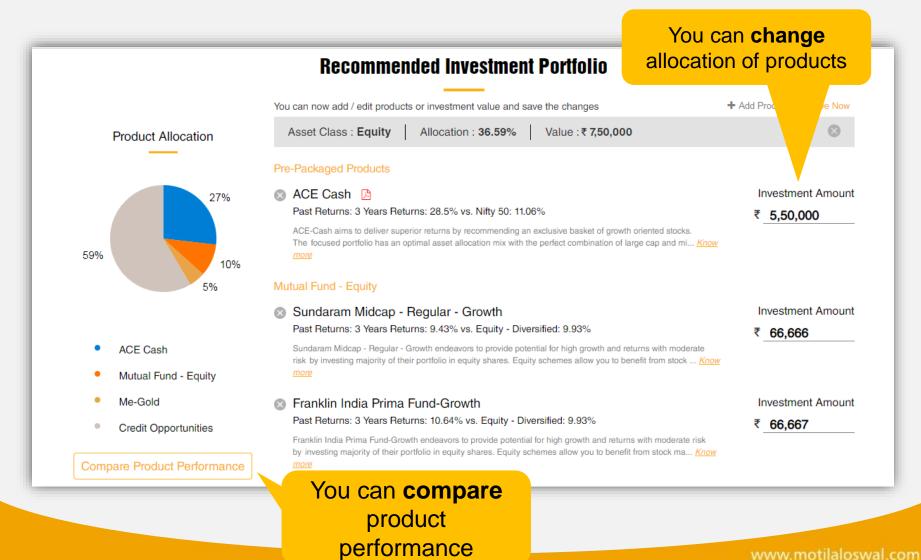

# **Suggested Recommendations**

**Product Performance:** Compare product performances against benchamrk and other products

#### **Recommended Products**

You can **edit** your Investment amount, time horizon as well as risk profile

You can **add/remove** products from suggested portfolio.

You can **change** allocation of products

### **Compare Product Performance**

You can **compare** product performance