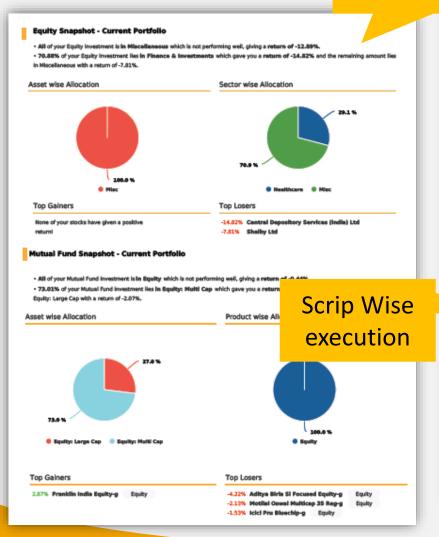

### **Compare Product Performance**



You can **compare** product performance



# Need 4: Show me complete product offering



### **Readymade Solutions**



Readymade Solutions.

Availability of product brochures for detailed information



### **Need 5: Restructure Portfolio**



#### **Restructure Portfolio**

### Portfolio Summary



- Holistic asset allocation model as per your identified risk profile
- Personalized insights on what is good and bad on your portfolio
- Opportunity for lowering risk and increasing return in each asset class
- Flexibility to remove asset class, stocks or schemes
  - One click **instant execution** across portfolio
- Multi language tool available in English, Hindi, Gujarati and Tamil

### **Need 5: Restructure Portfolio**



### Asset wise analytics







# From where can you access Suggest Me Tool?

- 1. Uppermost App & Web
- 2. Advisory Dashboard
- 3. Saathi App & Web (CRM)
- 4. Investor App/Web
- 5. Website/M-site



# **Uppermost Web**

# **Uppermost Web**





# **Uppermost Web**



### **Application Summary**





# **Uppermost App**

# **Uppermost App**

















### **Advisory Dashboard – Home page**





#### **Client Dashboard**





# Saathi App

There are 2 ways to access Suggest Me tool:

- 1. Lead View page
- 2. Menu

# Saathi App



### Path 1: From Lead View Page







# Saathi App



#### Path 2: From Menu









There are 2 ways to access Suggest Me tool:

- 1. Lead View page
- 2. Menu



### Path 1: From Lead View Page





### Path 1: From Lead View Page





#### Path 2: From Menu





#### Path 2: From