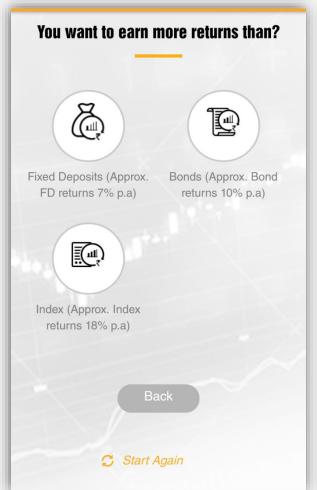

### **The 5 Common Needs**

- 1) I want 10% annual returns, tell me what to do
- 2) I want higher returns versus my investments in FD's or Gold
- 3) I have cash, tell me where to invest
- 4) Show me complete product offering to choose from
- 5) My portfolio is not performing, how do I improve it

#### Earn More

FDs, Bonds, Index - You choose the product, we'll help you outperform