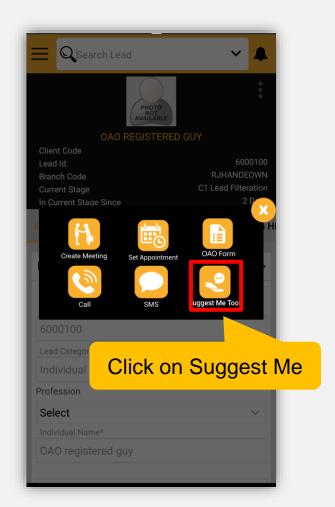

s
- Flexibility to remove asset class, stocks or schemes
  - One click **instant execution** across portfolio
- Multi language tool available in English, Hindi, Gujarati and Tamil

### **Need 5: Restructure Portfolio**



### Asset wise analytics







# From where can you access Suggest Me Tool?

- 1. Uppermost App & Web
- 2. Advisory Dashboard
- 3. Saathi App & Web (CRM)
- 4. Investor App/Web
- 5. Website/M-site



# **Uppermost Web**

# **Uppermost Web**





# **Uppermost Web**



### **Application Summary**





# **Uppermost App**

# **Uppermost App**

















### **Advisory Dashboard – Home page**





#### **Client Dashboard**





# Saathi App

There are 2 ways to access Suggest Me tool:

- 1. Lead View page
- 2. Menu

# Saathi App



### Path 1: From Lead View Page







# Saathi App



#### Path 2: From Menu









There are 2 ways to access Suggest Me tool:

- 1. Lead View page
- 2. Menu



### Path 1: From Lead View Page





### Path 1: From Lead View Page





#### Path 2: From Menu





#### Path 2: From Menu





# **MO Investor App**

## **MO Investor App**



### **MO Investor App**



Open MO Investor
App > Go to Menu >
Click on Suggest Me

You can choose any 1 of the 5 basic needs of an Investor





# **MO Investor Web**

### **MO Investor Web**







# Website

### Website







# **Mobile site**

### **Mobile site**







# **Thank You**