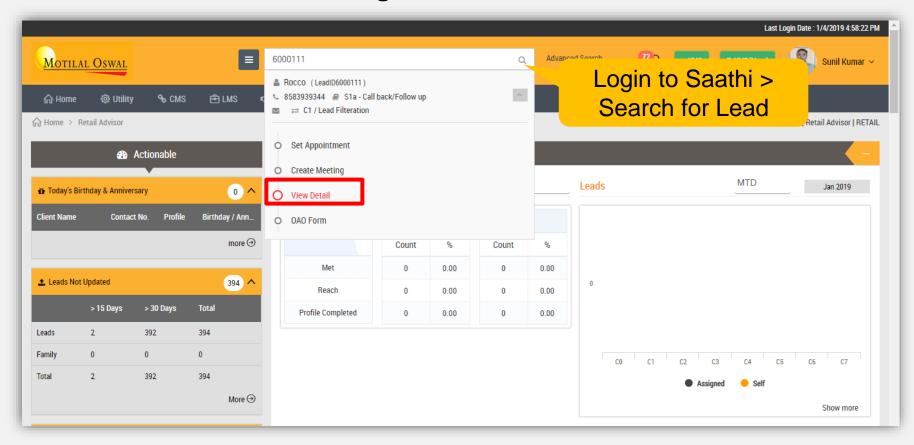

# Saathi App

There are 2 ways to access Suggest Me tool:

- 1. Lead View page
- 2. Menu

### Path 1: From Lead View Page