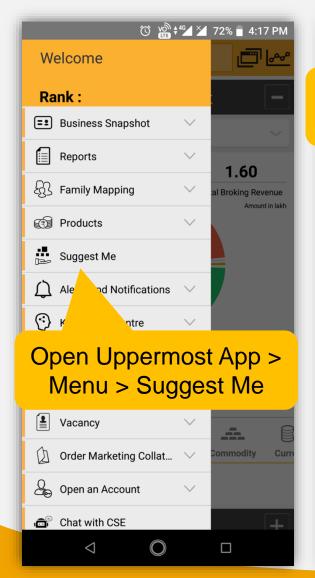

## Portfolio Summary



- Holistic asset allocation model as per your identified risk profile
- Personalized insights on what is good and bad on your portfolio
- Opportunity for lowering risk and increasing return in each asset class
- Flexibility to remove asset class, stocks or schemes
  - One click **instant execution** across portfolio
- Multi language tool available in English, Hindi, Gujarati and Tamil

### **Need 5: Restructure Portfolio**



### Asset wise analytics







# From where can you access Suggest Me Tool?

- 1. Uppermost App & Web
- 2. Advisory Dashboard
- 3. Saathi App & Web (CRM)
- 4. Investor App/Web
- 5. Website/M-site



# **Uppermost Web**

# **Uppermost Web**





# **Uppermost Web**



### **Application Summary**





# **Uppermost App**

# **Uppermost App**

















### **Advisory Dashboard – Home page**





#### **Client Dashboard**





# Saathi App

There are 2 ways to access Suggest Me tool:

- 1. Lead View page
- 2. Menu

# Saathi App



### Path 1: From Lead View Page







# Saathi App



#### Path 2: From Menu









There are 2 ways to access Suggest Me tool:

- 1. Lead View page
- 2. Menu



### Path 1: From Lead View Page





### Path 1: From Lead View Page





#### Path 2: From Menu





#### Path 2: From Menu





# **MO Investor App**

## **MO Investor App**



### **MO Investor App**



Open MO Investor
App > Go to Menu >
Click on Suggest Me

You can choose any 1 of the 5 basic needs of an Investor





# **MO Investor Web**

### **MO Investor Web**







# Website

### Website







# **Mobile site**

### **Mobile