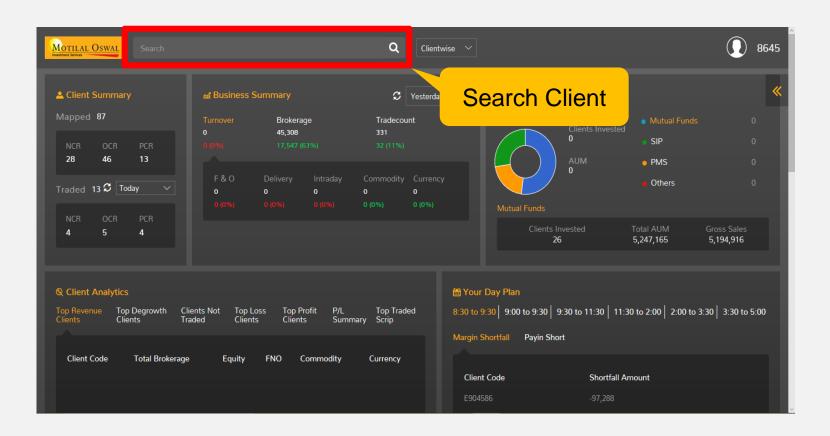

del as per your identified risk profile
- Personalized insights on what is good and bad on your portfolio
- Opportunity for lowering risk and increasing return in each asset class
- Flexibility to remove asset class, stocks or schemes
  - One click **instant execution** across portfolio
- Multi language tool available in English, Hindi, Gujarati and Tamil

### **Need 5: Restructure Portfolio**



### Asset wise analytics







# From where can you access Suggest Me Tool?

- 1. Uppermost App & Web
- 2. Advisory Dashboard
- 3. Saathi App & Web (CRM)
- 4. Investor App/Web
- 5. Website/M-site



# **Uppermost Web**

# **Uppermost Web**





# **Uppermost Web**



### **Application Summary**





# **Uppermost App**

# **Uppermost App**

















### **Advisory Dashboard – Home page**





#### **Client Dashboard**





# Saathi App

There are 2 ways to access Suggest Me tool:

- 1. Lead View page
- 2. Menu

# Saathi App



### Path 1: From Lead View Page







# Saathi App



#### Path 2: From Menu









There are 2 ways to access Suggest Me tool:

- 1. Lead View page
- 2. Menu



### Path 1: From Lead View Page





### Path 1: From Lead View Page





#### Path 2: From Menu





#### Path 2: From Menu





# **MO Investor App**

## **MO Investor App**



### **MO Investor App**



Open MO Investor
App > Go to Menu >
Click on Suggest Me

You can choose any 1 of the 5 basic needs of an Investor





# **MO Investor Web**

### **MO Investor Web**







# Website

### Website







# **Mobile site**

### **Mobile site**







# **Thank You**