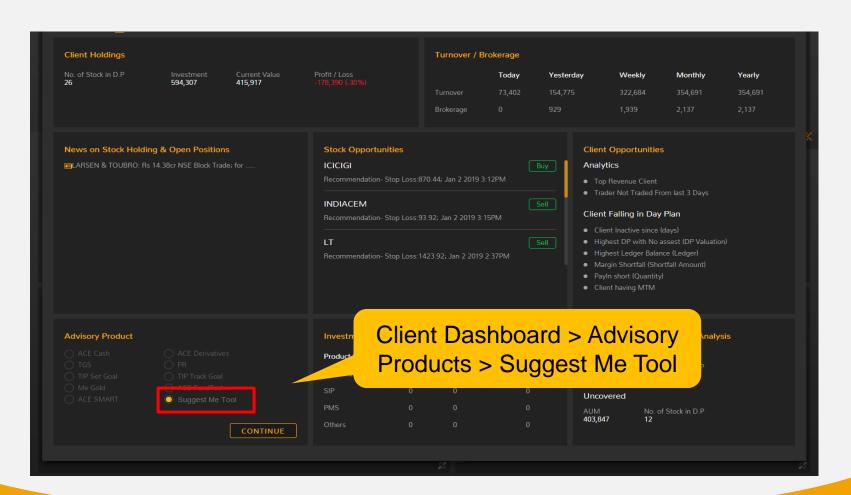

profile
- Personalized insights on what is good and bad on your portfolio
- Opportunity for lowering risk and increasing return in each asset class
- Flexibility to remove asset class, stocks or schemes
  - One click **instant execution** across portfolio
- Multi language tool available in English, Hindi, Gujarati and Tamil

### **Need 5: Restructure Portfolio**



### Asset wise analytics







# From where can you access Suggest Me Tool?

- 1. Uppermost App & Web
- 2. Advisory Dashboard
- 3. Saathi App & Web (CRM)
- 4. Investor App/Web
- 5. Website/M-site



# **Uppermost Web**

# **Uppermost Web**





# **Uppermost Web**



### **Application Summary**





# **Uppermost App**

# **Uppermost App**

















### **Advisory Dashboard – Home page**





#### **Client Dashboard**





# Saathi App

There are 2 ways to access Suggest Me tool:

- 1. Lead View page
- 2. Menu

# Saathi App



### Path 1: From Lead View Page







# Saathi App



#### Path 2: From Menu









There are 2 ways to access Suggest Me tool:

- 1. Lead View page
- 2. Menu



### Path 1: From Lead View Page





### Path 1: From Lead View Page





#### Path 2: From Menu





#### Path 2: From Menu





# **MO Investor App**

## **MO Investor App**



### **MO Investor App**



Open MO Investor
App > Go to Menu >
Click on Suggest Me

You can choose any 1 of the 5 basic needs of an Investor





# **MO Investor Web**

### **MO Investor Web**







# Website

### Website







# **Mobile site**

### **Mobile site**







# **Thank You**