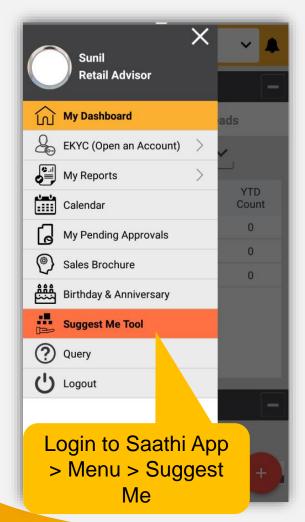

#### Path 2: From Menu

There are 2 ways to access Suggest Me tool:

- 1. Lead View page
- 2. Menu

#### Path 2: From Menu