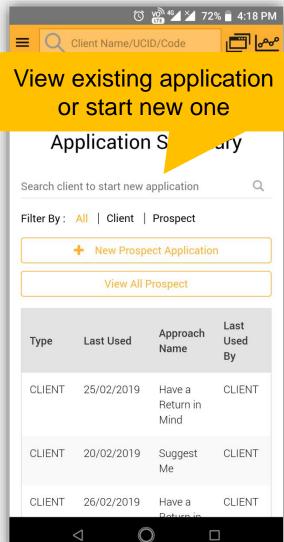

Portfolio Summary



- Holistic asset allocation model as per your identified risk profile
- Personalized insights on what is good and bad on your portfolio
- Opportunity for lowering risk and increasing return in each asset class
- Flexibility to remove asset class, stocks or schemes
  - One click **instant execution** across portfolio
- Multi language tool available in English, Hindi, Gujarati and Tamil

### **Need 5: Restructure Portfolio**



### Asset wise analytics







# From where can you access Suggest Me Tool?

- 1. Uppermost App & Web
- 2. Advisory Dashboard
- 3. Saathi App & Web (CRM)
- 4. Investor App/Web
- 5. Website/M-site



# **Uppermost Web**

# **Uppermost Web**





# **Uppermost Web**



### **Application Summary**





# **Uppermost App**

# **Uppermost App**

















### **Advisory Dashboard – Home page**





#### **Client Dashboard**





# Saathi App

There are 2 ways to access Suggest Me tool:

- 1. Lead View page
- 2. Menu

# Saathi App



### Path 1: From Lead View Page







# Saathi App



#### Path 2: From Menu









There are 2 ways to access Suggest Me tool:

- 1. Lead View page
- 2. Menu



### Path 1: From Lead View Page





### Path 1: From Lead View Page





#### Path 2: From Menu





#### Path 2: From Menu





# **MO Investor App**

## **MO Investor App**



### **MO Investor App**



Open MO Investor
App > Go to Menu >
Click on Suggest Me

You can choose any 1 of the 5 basic needs of an Investor





# **MO Investor Web**

### **MO Investor Web**







# Website

### Website







# **Mobile site**

### **Mobile s