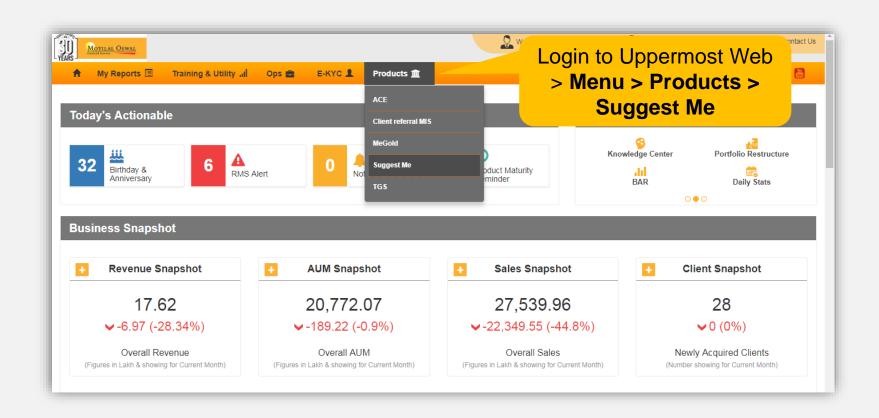

for detailed information



### **Need 5: Restructure Portfolio**



#### **Restructure Portfolio**

### Portfolio Summary



- Holistic asset allocation model as per your identified risk profile
- Personalized insights on what is good and bad on your portfolio
- Opportunity for lowering risk and increasing return in each asset class
- Flexibility to remove asset class, stocks or schemes
  - One click **instant execution** across portfolio
- Multi language tool available in English, Hindi, Gujarati and Tamil

### **Need 5: Restructure Portfolio**



### Asset wise analytics







# From where can you access Suggest Me Tool?

- 1. Uppermost App & Web
- 2. Advisory Dashboard
- 3. Saathi App & Web (CRM)
- 4. Investor App/Web
- 5. Website/M-site



# **Uppermost Web**

# **Uppermost Web**





# **Uppermost Web**



### **Application Summary**





# **Uppermost App**

# **Uppermost App**

















### **Advisory Dashboard – Home page**





#### **Client Dashboard**





# Saathi App

There are 2 ways to access Suggest Me tool:

- 1. Lead View page
- 2. Menu

# Saathi App



### Path 1: From Lead View Page







# Saathi App



#### Path 2: From Menu









There are 2 ways to access Suggest Me tool:

- 1. Lead View page
- 2. Menu



### Path 1: From Lead View Page





### Path 1: From Lead View Page





#### Path 2: From Menu





#### Path 2: From Menu





# **MO Investor App**

## **MO Investor App**



### **MO Investor App**



Open MO Investor
App > Go to Menu >
Click on Suggest Me

You can choose any 1 of the 5 basic needs of an Investor





# **MO Invest