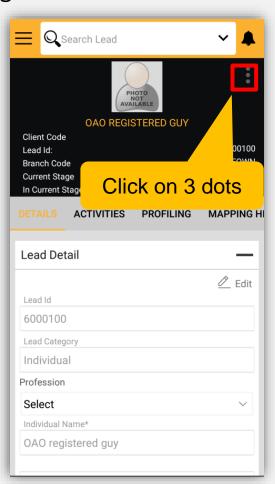

ass
- Flexibility to remove asset class, stocks or schemes
  - One click **instant execution** across portfolio
- Multi language tool available in English, Hindi, Gujarati and Tamil

### **Need 5: Restructure Portfolio**



### Asset wise analytics







# From where can you access Suggest Me Tool?

- 1. Uppermost App & Web
- 2. Advisory Dashboard
- 3. Saathi App & Web (CRM)
- 4. Investor App/Web
- 5. Website/M-site



# **Uppermost Web**

# **Uppermost Web**





# **Uppermost Web**



### **Application Summary**





# **Uppermost App**

# **Uppermost App**

















### **Advisory Dashboard – Home page**





#### **Client Dashboard**





# Saathi App

There are 2 ways to access Suggest Me tool:

- 1. Lead View page
- 2. Menu

# Saathi App



### Path 1: From Lead View Page







# Saathi App



#### Path 2: From Menu









There are 2 ways to access Suggest Me tool:

- 1. Lead View page
- 2. Menu



### Path 1: From Lead View Page





### Path 1: From Lead View Page





#### Path 2: From Menu





#### Path 2: From Menu





# **MO Investor App**

## **MO Investor App**



### **MO Investor App**



Open MO Investor
App > Go to Menu >
Click on Suggest Me

You can choose any 1 of the 5 basic needs of an Investor





# **MO Investor Web**

### **MO Investor Web**







# Website

### Website







# **Mobile site**

### **Mobile site**







# **Thank You**