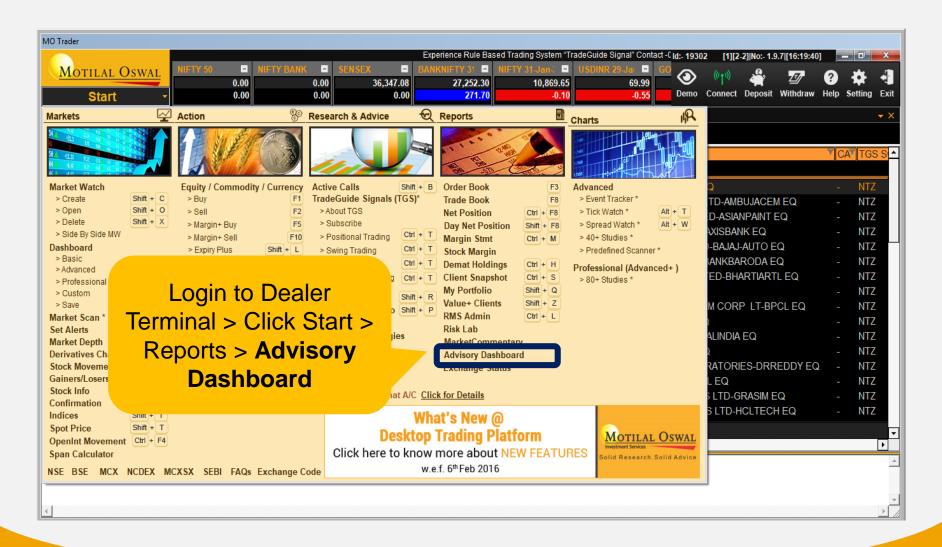

### **Advisory Dashboard – Home page**

#### **Client Dashboard**

# From where can you access Suggest Me Tool?

- 1. Uppermost App & Web
- 2. Advisory Dashboard
- 3. Saathi App & Web (CRM)
- 4. Investor App/Web
- 5. Website/M-site