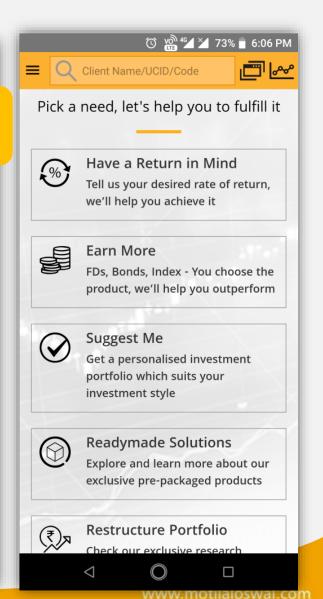

# Suggest Me tool - Mobile Screen

### Pick a need, let's help you to fulfill it

#### Have a Return in Mind

Tell us your desired rate of return, we'll help you achieve it

#### Earn More

FDs, Bonds, Index - You choose the product, we'll help you outperform

#### Suggest Me

Get a personalised investment portfolio which suits your investment style

#### Readymade Solutions

Explore and learn more about our exclusive pre-packaged products

#### Restructure Portfolio

Check our exclusive research insights on your portfolio to become financially fit