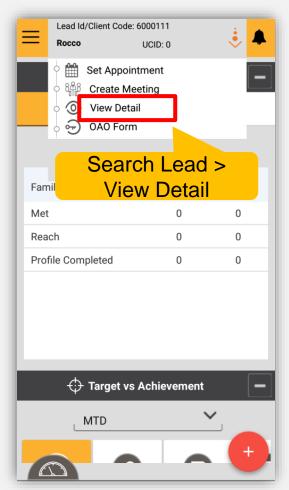

class
- Flexibility to remove asset class, stocks or schemes
  - One click **instant execution** across portfolio
- Multi language tool available in English, Hindi, Gujarati and Tamil

### **Need 5: Restructure Portfolio**



### Asset wise analytics







# From where can you access Suggest Me Tool?

- 1. Uppermost App & Web
- 2. Advisory Dashboard
- 3. Saathi App & Web (CRM)
- 4. Investor App/Web
- 5. Website/M-site



# **Uppermost Web**

# **Uppermost Web**





# **Uppermost Web**



### **Application Summary**





# **Uppermost App**

# **Uppermost App**

















### **Advisory Dashboard – Home page**





#### **Client Dashboard**





# Saathi App

There are 2 ways to access Suggest Me tool:

- 1. Lead View page
- 2. Menu

# Saathi App



### Path 1: From Lead View Page







# Saathi App



#### Path 2: From Menu









There are 2 ways to access Suggest Me tool:

- 1. Lead View page
- 2. Menu



### Path 1: From Lead View Page





### Path 1: From Lead View Page





#### Path 2: From Menu





#### Path 2: From Menu





# **MO Investor App**

## **MO Investor App**



### **MO Investor App**



Open MO Investor
App > Go to Menu >
Click on Suggest Me

You can choose any 1 of the 5 basic needs of an Investor





# **MO Investor Web**

### **MO Investor Web**







# Website

### Website







# **Mobile site**

### **Mobile site**







# **Thank You**