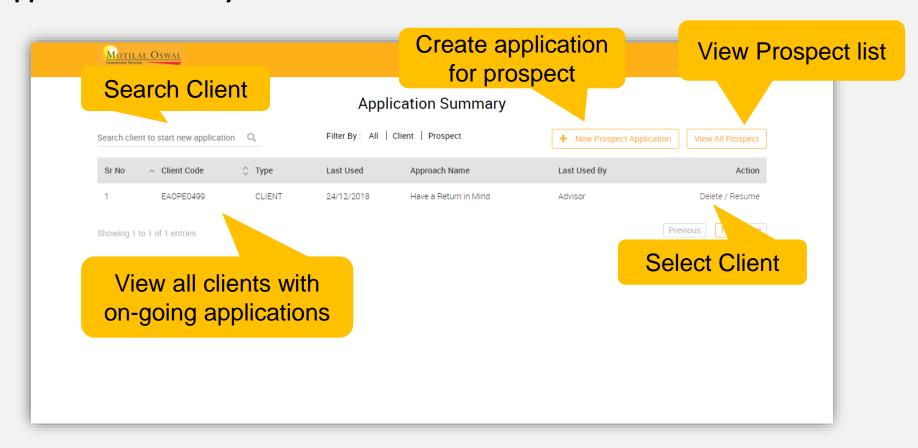

Portfolio**



#### **Restructure Portfolio**

### Portfolio Summary



- Holistic asset allocation model as per your identified risk profile
- Personalized insights on what is good and bad on your portfolio
- Opportunity for lowering risk and increasing return in each asset class
- Flexibility to remove asset class, stocks or schemes
  - One click **instant execution** across portfolio
- Multi language tool available in English, Hindi, Gujarati and Tamil

### **Need 5: Restructure Portfolio**



### Asset wise analytics







# From where can you access Suggest Me Tool?

- 1. Uppermost App & Web
- 2. Advisory Dashboard
- 3. Saathi App & Web (CRM)
- 4. Investor App/Web
- 5. Website/M-site



# **Uppermost Web**

# **Uppermost Web**





# **Uppermost Web**



### **Application Summary**





# **Uppermost App**

# **Uppermost App**

















### **Advisory Dashboard – Home page**





#### **Client Dashboard**





# Saathi App

There are 2 ways to access Suggest Me tool:

- 1. Lead View page
- 2. Menu

# Saathi App



### Path 1: From Lead View Page







# Saathi App



#### Path 2: From Menu









There are 2 ways to access Suggest Me tool:

- 1. Lead View page
- 2. Menu



### Path 1: From Lead View Page





### Path 1: From Lead View Page





#### Path 2: From Menu





#### Path 2: From Menu





# **MO Investor App**

## **MO Investor App**



### **MO Investor App**



Open MO Investor
App > Go to Menu >
Click on Suggest Me

You can choose any 1 of the 5 basic needs of an Investor





# **MO Investor Web**

### **MO Investor Web**







# Website

##